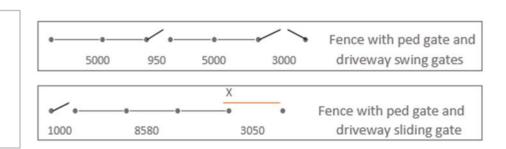

## Fence Layout

- Please draw a diagram of your fence layout, including measurements (in mm). This is to be done as though you are looking at the fence from the street.
- Ensure any gates are drawn in the direction you want them to open.
- See diagrams/examples and legend below.

#### LEGEND

- Feature post
- X Concealed post
- Fence
- Pedestrian gate
- Driveway swing gate
- Driveway sliding gate