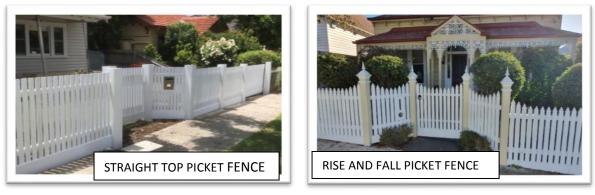

been erected. Once exact measurements have been • given to staff, your gate will be ordered.

### **Gate Frames**

- Gate measurements are taken once the framework has been erected.
- Once exact measurements have been given to staff, your gate frame will be made. •
- Ornate gates are available in almost any design. Please contact the office to discuss. (03) 9399 1900 •

## Fence Layout

- Please draw a diagram of your fence layout, including measurements (in mm). This is to be done as though you are looking at the fence from the street.
- Ensure any gates are drawn in the direction you want them to open.
- See diagrams/examples and legend below.

#### LEGEND

- Feature post
- X Concealed post
- Fence
- Pedestrian gate
- Driveway swing gate
- Driveway sliding gate



# **Fence Designs**







www.facebook.com/oldworldpickets